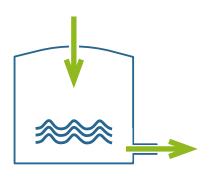

#### AQUAMOP

The **AQUAMOP** solution provides immediate access to stored water. It includes a **filtration system**, a **home manager or a pump**.

1m

Thanks to this equipments, it is possible to reuse rainwater forgarden watering washing exteriors and supplying the WC and washing machine (if chosen by the manager).