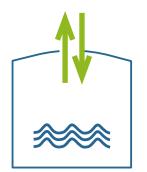

## **Réguleo**°

The **Réguléo control system** manages rainwater as close as possible to the source. It **protects against flooding** and **regulates the flow of** heavy rainfall.