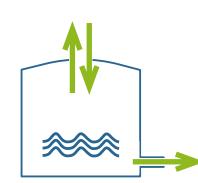

## **Réguleo**°

The **Réguléo control system** manages rainwater as close as possible to the source. It **protects against flooding** and **regulates the flow of** heavy rainfall.

#### AQUAMOP

The **AQUAMOP** solution provides immediate access to stored water. It includes a **filtration system**, a **home manager or a pump**.

1m

Thanks to this equipments, it is possible to reuse rainwater forgarden watering washing exteriors and supplying the WC and washing machine (if chosen by the manager).

## ONE TANK, 4 FUNCTIONS

REGULATE RECOVER REUSE

SIMOP - 10 rue Richedoux 50480 SAINTE-MÈRE-ÉGLISE - FRANCE - Tel. +33 (0)2 33 95 88 00 - www.simop.com - e-mail : simop@simop.fr Non contractual document. The dimensions (in mm) are given for information only and may be modified without notice.