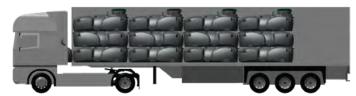

#### **STORAGE AND HANDLING**

SIMOP extra-flat tanks can be stacked to optimize transport and storage.

Nb: For difficult access, the<sup>3m3</sup> flat tank can be lifted by up to 4 people, thanks to handling handles. A 3.5 T mini-excavator will suffice to lift the 5m3 tank<sup> $\cdot$ </sup>.