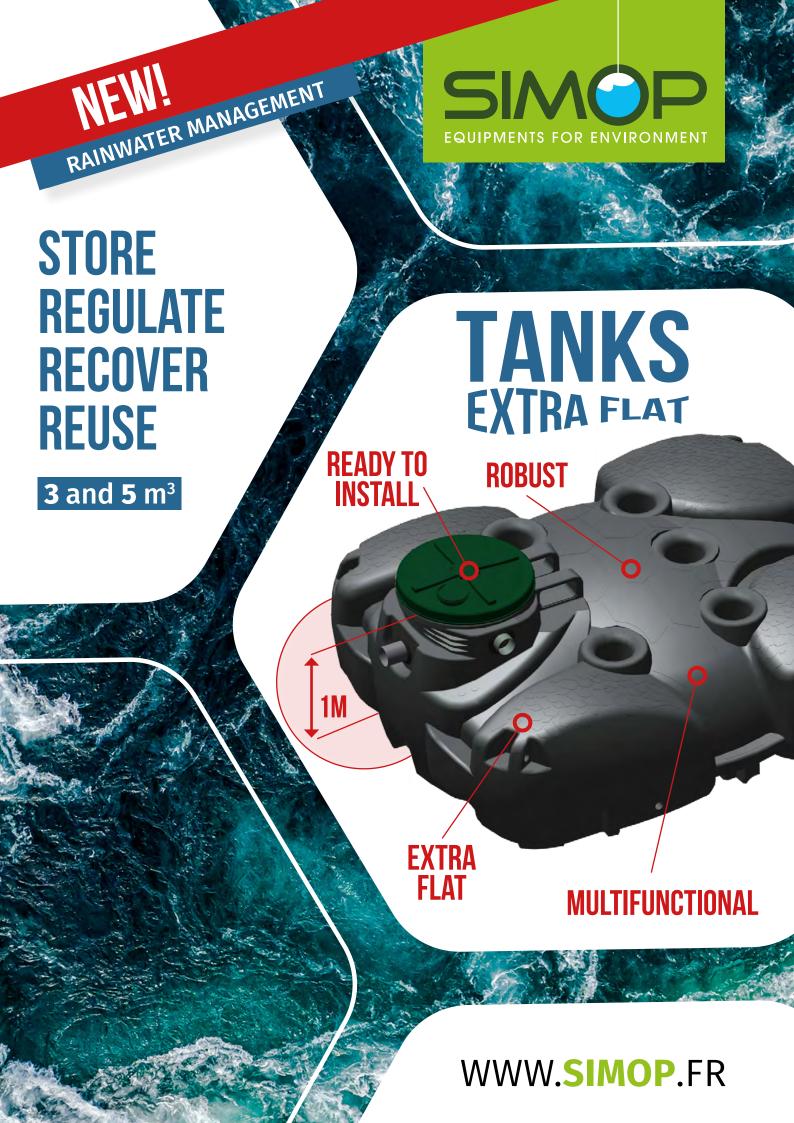

TANKS

(TRA FLAT

**3** and **5** m<sup>3</sup>

SIMOP flat tanks meet all rainwater requirements:

- Storage, underground or above ground
- Rainwater regulation
- Recoveryand reuse of rainwater
- 3 in 1 : Regulation, recovery and reuse

## STORE REGU-Late recover Reuse

## ONE TANK, 4 FUNCTIONS

REGULATE RECOVER REUSE

SIMOP - 10 rue Richedoux 50480 SAINTE-MÈRE-ÉGLISE - FRANCE - Tel. +33 (0)2 33 95 88 00 - www.simop.com - e-mail : simop@simop.fr Non contractual document. The dimensions (in mm) are given for information only and may be modified without notice.