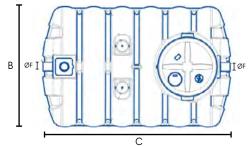

| Reference       | Volume | <b>A</b> * | ø B  | С    | ø D1 | ø D2 | E    | ø F | G    | Weight |
|-----------------|--------|------------|------|------|------|------|------|-----|------|--------|
| CSR2/6020/03TH6 | 3000 L | 1700       | 1450 | 2265 | 600  | 718  | 1340 | 100 | 1290 | 122    |
| CSR2/6020/05TH6 | 5000 L | 1951       | 1977 | 2390 | 600  | 718  | 1500 | 100 | 1470 | 155    |
| CSR2/6020/06TH6 | 6000 L | 2464       | 2202 | 2103 | 600  | 718  | 2040 | 100 | 1990 | 239    |
| CSR2/6020/08TH6 | 8000 L | 2464       | 2202 | 2701 | 600  | 718  | 2040 | 100 | 1990 | 317    |

\*Lid height included, lid height 101mm

| Options     |                                                                                |  |  |  |  |
|-------------|--------------------------------------------------------------------------------|--|--|--|--|
| RH2/6031    | Screw-in polyethylene extension. Ø600 Height 300mm (only 1 extension possible) |  |  |  |  |
| CA3/10/3T/2 | Set of 2 3-ton anchoring belts for 3, 4, 5, 6 m tanks <sup>3</sup>             |  |  |  |  |
| CA3/10/3T/3 | Set of 3 anchoring belts for 8 m tank <sup>3</sup>                             |  |  |  |  |
| KITJUM50    | Kit for combining 2 tanks into 1                                               |  |  |  |  |