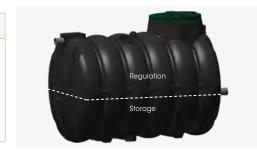

## Control / storage

For systems with a regulation component, they limit the discharge of stormwater into the natural environment. In the event of intense rainfall, they help reduce the risk of overloading the downstream stormwater network (overflowing ditches, downspouts, flooding, etc.).

We offer tanks for regulation or combined storage and regulation. We can also adapt the output flow rate to suit your needs. Please contact us

- 1 Screw-in cover CV600-I-V
- 2 Entrance (pit supplied with holes)
- 3-Outlet