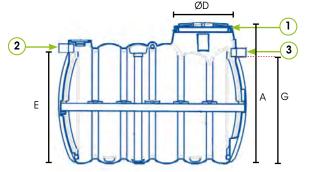

We offer tanks for regulation or combined storage and regulation. We can also adapt the output flow rate to suit your needs. Please contact us

- 1 Screw-in cover CV600-I-V
- 2 Entrance (pit supplied with holes)
- 3-Outlet

| Reference       | Volume | <b>A</b> * | ø B  | С    | ø D1 | ø D2 | E    | ø F | G    | Weight |
|-----------------|--------|------------|------|------|------|------|------|-----|------|--------|
| CSR2/6020/03TH6 | 3000 L | 1700       | 1450 | 2265 | 600  | 718  | 1340 | 100 | 1290 | 122    |
| CSR2/6020/05TH6 | 5000 L | 1951       | 1977 | 2390 | 600  | 718  | 1500 | 100 | 1470 | 155    |
| CSR2/6020/06TH6 | 6000 L | 2464       | 2202 | 2103 | 600  | 718  | 2040 | 100 | 1990 | 239    |
| CSR2/6020/08TH6 | 8000 L | 2464       | 2202 | 2701 | 600  | 718  | 2040 | 100 | 1990 | 317    |

\*Lid height included, lid height 101mm

| Options     |                                                                                |  |  |  |  |
|-------------|--------------------------------------------------------------------------------|--|--|--|--|
| RH2/6031    | Screw-in polyethylene extension. Ø600 Height 300mm (only 1 extension possible) |  |  |  |  |
| CA3/10/3T/2 | Set of 2 3-ton anchoring belts for 3, 4, 5, 6 m tanks <sup>3</sup>             |  |  |  |  |
| CA3/10/3T/3 | Set of 3 anchoring belts for 8 m tank <sup>3</sup>                             |  |  |  |  |
| KITJUM50    | Kit for combining 2 tanks into 1                                               |  |  |  |  |